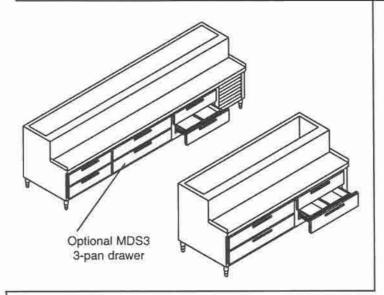

#### **OPTIONS**

| ☐ DOORS— | see | model | guide | ) |
|----------|-----|-------|-------|---|
|----------|-----|-------|-------|---|

- ☐ MDS3 ——exclusive three pan drawer
- ☐ TP ———finished 14 gauge s/s top
- ☐ 6LG ——6" x 1-5/8" stainless steel legs with adjustable bullet feet
- □ CST ——casters
- ☐ SSE -----full stainless steel ends
- SSS ----stainless steel shelves
- AS -----full stainless steel back and bottom
- ☐ PS ----pan slides
- ☐ F ——freezer
- ☐ EVP ——condensate evaporator (remote only)
- □ DT ——dual temp
- ☐ M ——customized
- □ PP ——Pre-piped & pre-wired. Refrigeration, plumbing and electrical will be stubbed out at required location by specifying one of the following: LE-left end, RE-right end, BL-back left, BR-back right.