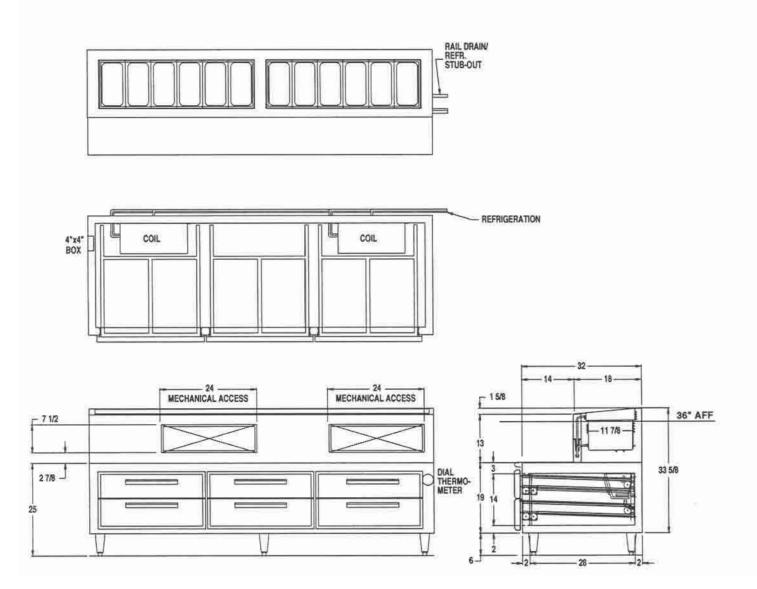

#### STANDARD FEATURES

- ALL WELDED CONSTRUCTION
- PLATE SHELF 14" deep finished stainless steel.
- TOP reinforced with 14 gauge integrated galvanized "U" channels and 18 gauge galvanized sub-top. Cold Rail accomodates 1/3, 1/2, or full-size pans.
- EXTERIOR exterior front and sides are 20 gauge #304 stainless steel. Back and bottom are 18 gauge galvanized.
- INTERIOR liner is 20 gauge #304 stainless steel with 3/8 inch radius corners.
- DRAWERS 18 gauge front and 20 gauge back #304 18-8 stainless steel with polyurethane shot-in-place foam insulation. Integral flush front pull is top center. Non-magnetic, high compression, long life vinyl gasket. Drawers hold two 12x20" pans side by side.
- INSULATION 2" thick polyurethane shot-in-place foam (NO CFC's)
- BREAKER STRIP Exclusive Foam-Locked breaker strip permanently installed without mechanical fasteners.
- SHELVING Each door section includes two adjustable, virryl coated wire racks...
- SELF-CONTAINED REFRIGERATION fully balanced hermetic condensing unit is provided for both the refrigerated base and pan chiller. Pan chiller includes TX valve, solenoid valve and defrost time clock. Evaporator coil includes TX valve, thermostat and solenoid valve. Condensate evaporator also provided. Condensing unit will be on right unless otherwise specified.
- REMOTE MODELS include all of the above with the exception of condensing unit and condensate evaporator pan. Expansion valve shipped loose. No pre-wiring.
- DIAL THERMOMETER

#### NSF7 Listed Cold Rails

| PROJECT   |  |
|-----------|--|
| ITEM NO.  |  |
| QTY       |  |
| MODEL NO. |  |