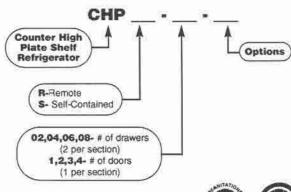

# CHP MODELS

### Counter High Plate Shelf Refrigerators

#### **Model Number Guide**

Use this guide to create the model specific to your needs.