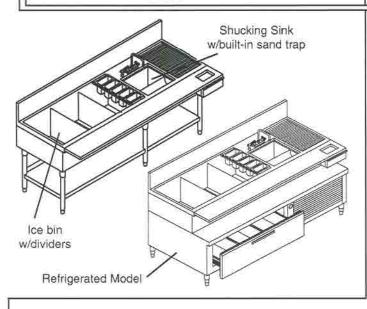

### Seafood & Shucking Center

with or without Base Refrigerator

| PROJECT  |  |  |
|----------|--|--|
| ITEM NO. |  |  |
| QTY.     |  |  |

| REMOTE   | SELF<br>CONTAINED | LESS BASE<br>REFRIGERATOR |        |  |
|----------|-------------------|---------------------------|--------|--|
| MODEL    | MODEL             | MODEL                     | LENGTH |  |
| SHKRR-72 | SHKRS-72          | SHK-72                    | 72"    |  |

#### ALL INCLUSIVE FEATURES:

- Shucking sink with built-in sand trap, H/C faucet and pre-rinse spray faucet
- Ice chest with perforated bottom and two movable dividers and stainless steel condiment cups
- Recessed top pitches to sink
- Full length white plastic cutting board
- Full length built-in plate shelf
- Model less base refrigerator comes standard with undershelf

#### STANDARD FEATURES

- ALL WELDED CONSTRUCTION fully welded, ground and polished to form one integral unit; no screws, pop-rivets or solder.
- EXTERIOR all 18 gauge #304 series 18-8 stainless steel.
- ICE CHEST LINER 12-1/2" net deep, 18 gauge #304 series 18-8 stainless steel all welded with 3/8" radius corners, two movable dividers and s/s condiment cups.
- INSULATION polyurethane shot-in-place foam (NO CFC's).
- SHUCKING SINK 10 x 14 x 10" deep with built-in shell and sand trap, shucking trough, Chicago faucet, T&S pre-rinse spray faucet.

#### BASE REFRIGERATOR MODELS INCLUDE:

- MEGABILT DRAWER SYSTEM accommodates three 12x20x6" deep pans side by side. Exclusive 14 gauge stainless steel drawer track system with tandem 2" all s/s skate wheels.
- PLATE SHELF 10" deep 18 gauge #304 series 18-8 stainless steel with decorative polished bullnose.
- SELF-CONTAINED REFRIGERATION fully balanced hermetic condensing unit is provided with evaporator coil, TX valve, thermostat, gravity defrost system and condesate evaporator. Condensing unit will be on right unless otherwise specified.
- REMOTE MODELS include all of the above with the exception of condensing unit and condensate evaporator pan. Expansion valve shipped loose. No pre-wiring.