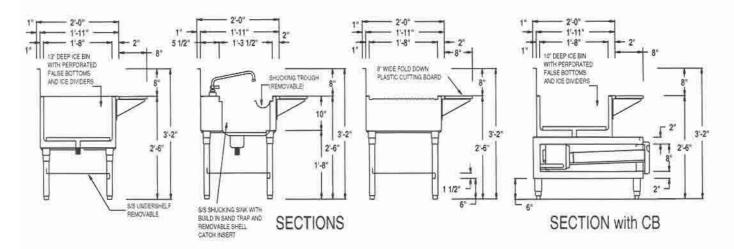

#### ALL INCLUSIVE FEATURES:

- Shucking sink with built-in sand trap, H/C faucet and pre-rinse spray faucet
- Ice chest with perforated bottom and two movable dividers and stainless steel condiment cups
- Recessed top pitches to sink
- Full length white plastic cutting board
- Full length built-in plate shelf
- Model less base refrigerator comes standard with undershelf

#### STANDARD FEATURES

- ALL WELDED CONSTRUCTION fully welded, ground and polished to form one integral unit; no screws, pop-rivets or solder.
- EXTERIOR all 18 gauge #304 series 18-8 stainless steel.
- ICE CHEST LINER 12-1/2" net deep, 18 gauge #304 series 18-8 stainless steel all welded with 3/8" radius corners, two movable dividers and s/s condiment cups.
- INSULATION polyurethane shot-in-place foam (NO CFC's).
- SHUCKING SINK 10 x 14 x 10" deep with built-in shell and sand trap, shucking trough, Chicago faucet, T&S pre-rinse spray faucet.

#### BASE REFRIGERATOR MODELS INCLUDE:

- MEGABILT DRAWER SYSTEM accommodates three 12x20x6" deep pans side by side. Exclusive 14 gauge stainless steel drawer track system with tandem 2" all s/s skate wheels.
- PLATE SHELF 10" deep 18 gauge #304 series 18-8 stainless steel with decorative polished bullnose.
- SELF-CONTAINED REFRIGERATION fully balanced hermetic condensing unit is provided with evaporator coil, TX valve, thermostat, gravity defrost system and condesate evaporator. Condensing unit will be on right unless otherwise specified.
- REMOTE MODELS include all of the above with the exception of condensing unit and condensate evaporator pan. Expansion valve shipped loose. No pre-wiring.