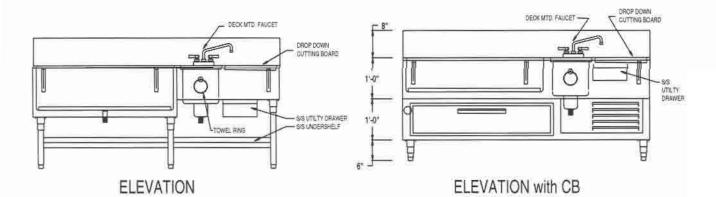

#### ALL INCLUSIVE FEATURES:

- Shucking sink with built-in sand trap, H/C faucet and pre-rinse spray faucet
- Ice chest with perforated bottom and two movable dividers and stainless steel condiment cups
- Recessed top pitches to sink
- Full length white plastic cutting board
- Full length built-in plate shelf
- Model less base refrigerator comes standard with undershelf

#### STANDARD FEATURES

- ALL WELDED CONSTRUCTION fully welded, ground and polished to form one integral unit; no screws, pop-rivets or solder.
- EXTERIOR all 18 gauge #304 series 18-8 stainless steel.
- ICE CHEST LINER 12-1/2" net deep, 18 gauge #304 series 18-8 stainless steel all welded with 3/8" radius corners, two movable dividers and s/s condiment cups.
- INSULATION polyurethane shot-in-place foam (NO CFC's).
- SHUCKING SINK 10 x 14 x 10" deep with built-in shell and sand trap, shucking trough, Chicago faucet, T&S pre-rinse spray faucet.