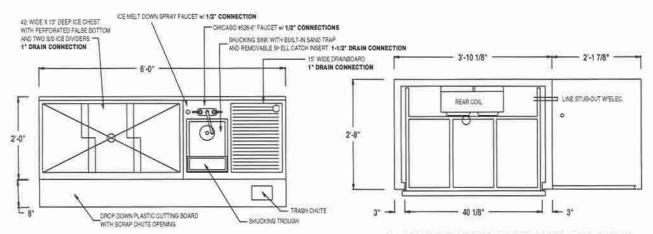

#### ALL INCLUSIVE FEATURES:

- Shucking sink with built-in sand trap, H/C faucet and pre-rinse spray faucet
- Ice chest with perforated bottom and two movable dividers and stainless steel condiment cups
- Recessed top pitches to sink
- Full length white plastic cutting board
- Full length built-in plate shelf
- Model less base refrigerator comes standard with undershelf

#### STANDARD FEATURES

- ALL WELDED CONSTRUCTION fully welded, ground and polished to form one integral unit; no screws, pop-rivets or solder.
- EXTERIOR all 18 gauge #304 series 18-8 stainless steel.
- ICE CHEST LINER 12-1/2" net deep, 18 gauge #304 series 18-8 stainless steel all welded with 3/8" radius corners, two movable dividers and s/s condiment cups.
- INSULATION polyurethane shot-in-place foam (NO CFC's).
- SHUCKING SINK 10 x 14 x 10" deep with built-in shell and sand trap, shucking trough, Chicago faucet, T&S pre-rinse spray faucet.

#### BASE REFRIGERATOR MODELS INCLUDE:

- MEGABILT DRAWER SYSTEM accommodates three 12x20x6" deep pans side by side. Exclusive 14 gauge stainless steel drawer track system with tandem 2" all s/s skate wheels.
- PLATE SHELF 10" deep 18 gauge #304 series 18-8 stainless steel with decorative polished bullnose.
- SELF-CONTAINED REFRIGERATION fully balanced hermetic condensing unit is provided with evaporator coil, TX valve, thermostat, gravity defrost system and condesate evaporator. Condensing unit will be on right unless otherwise specified.
- REMOTE MODELS include all of the above with the exception of condensing unit and condensate evaporator pan. Expansion valve shipped loose. No pre-wiring.