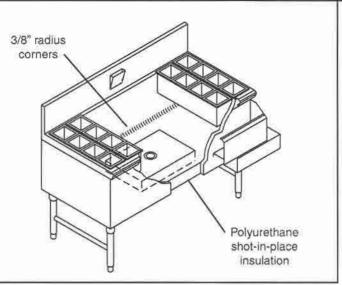

### STANDARD FEATURES

- ALL WELDED CONSTRUCTION fully welded, ground and polished to form one integral unit; no screws, pop-rivets or solder.
- TOP 18 gauge #304 series 18-8 stainless steel.
- FRONT APRON 18 gauge #304 series 18-8 stainless steel.
- BACK 18 gauge #304 series 18-8 stainless steel.
- BOTTOM 18 gauge #304 series 18-8 stainless steel.
- ENDS 18 gauge #304 series 18-8 stainless steel.
- BACKSPLASH 18 gauge #304 series 18-8 stainless steel.
- ICE CHEST LINER 12-1/2" net deep, 18 gauge #304 series 18-8 stainless steel all welded with 3/8" radius corners.
- 8 CIRCUIT FAST-FLO SEALED-IN COLD PLATE
- INSULATION polyurethane shot-in-place foam (NO CFC's).
- DECORATIVE POLISHED BULLNOSE
- BEVERAGE LINE ACCESS CHASE IN SPLASH
- BOTTLE WELL ASSEMBLIES stainless steel pan with individual polypropylene bottle wells drops into ice chest

#### with 8 circuit cold plate and bottle wells

PROJECT

ITEM NO.

QTY.

"S" SERIES (20 1/2" DEEP)

|    | MODEL     | LENGTH | ICE CAP. | WELLS |
|----|-----------|--------|----------|-------|
| ][ | SJ6-24P8  | 24"    | 81       | 6     |
| ][ | SJ6-30P8  | 30"    | 101      | 6     |
| 1  | SJ9-36P8  | 36"    | 122      | .9    |
| 1  | SJ9-42P8  | 42"    | 144      | 9     |
| 1  | SJ12-48P8 | 48"    | 166      | 12    |

### "D" SERIES (24" DEEP)

|   | MODEL     | LENGTH | ICE CAP. | WELLS |
|---|-----------|--------|----------|-------|
| 1 | DJ8-24P8  | 24"    | 102      | 8     |
|   | DJ8-30P8  | 30"    | 126      | 8     |
|   | DJ12-36P8 | 36"    | 153      | 12    |
| כ | DJ12-42P8 | 42"    | 180      | 12    |
| ٦ | DJ16-48P8 | 48"    | 207      | 16    |