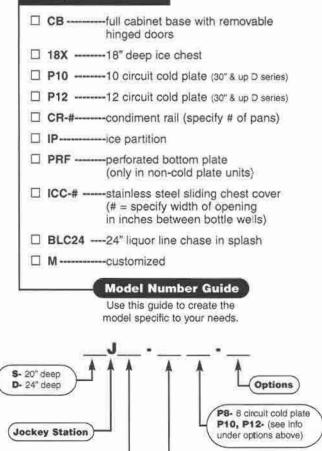

For Jockey Station less Cold Plate, drop P8 from end of model number example: SJ12-48

For Ice Chest only less bottle wells, drop number after "J" in model number example: SJ-48P8 (see model guide below)

#### OPTIONS

Number of

bottle wells

Length

in inches