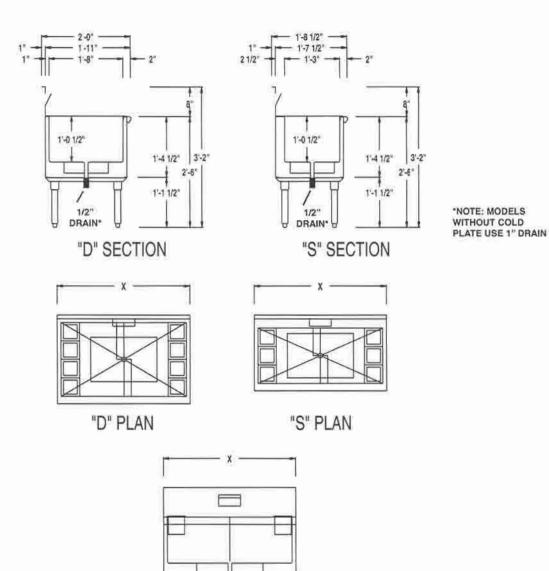

#### with 8 circuit cold plate and bottle wells

PROJECT

ITEM NO.

QTY.

"S" SERIES (20 1/2" DEEP)

|    | MODEL     | LENGTH | ICE CAP. | WELLS |
|----|-----------|--------|----------|-------|
| ][ | SJ6-24P8  | 24"    | 81       | 6     |
| ][ | SJ6-30P8  | 30"    | 101      | 6     |
| 1  | SJ9-36P8  | 36"    | 122      | .9    |
| 1  | SJ9-42P8  | 42"    | 144      | 9     |
| 1  | SJ12-48P8 | 48"    | 166      | 12    |

### "D" SERIES (24" DEEP)

|   | MODEL     | LENGTH | ICE CAP. | WELLS |
|---|-----------|--------|----------|-------|
| 1 | DJ8-24P8  | 24"    | 102      | 8     |
|   | DJ8-30P8  | 30"    | 126      | 8     |
|   | DJ12-36P8 | 36"    | 153      | 12    |
| כ | DJ12-42P8 | 42"    | 180      | 12    |
| ٦ | DJ16-48P8 | 48"    | 207      | 16    |

**ELEVATION**