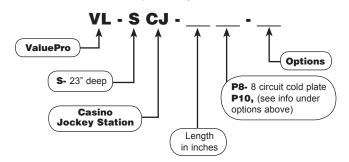

#### **Model Number Guide**

Use this guide to create the model specific to your needs.

## "S" SERIES

QTY. \_\_\_\_ MODEL NO.

| LINE | 23"<br>DEPTH | OVERALL<br>LENGTH | LIQUOR<br>LEFT | CHASES<br>RIGHT |
|------|--------------|-------------------|----------------|-----------------|
| VL   | SCJ-36P8     | 36"               | 6" X 6"        | 6" X 6"         |
| VL   | SCJ-42P8     | 42"               | 12" X 12"      | 12" X 12"       |
| VL   | SCJ-48P8     | 48"               | 12" X 12"      | 12" X 12"       |