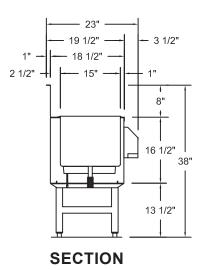

### "S" SERIES 23" DEEP

## "S" SERIES

QTY. \_\_\_\_ MODEL NO.

| LINE | 23"<br>DEPTH | OVERALL<br>LENGTH | LIQUOR<br>LEFT | CHASES<br>RIGHT |
|------|--------------|-------------------|----------------|-----------------|
| VL   | SCJ-36P8     | 36"               | 6" X 6"        | 6" X 6"         |
| VL   | SCJ-42P8     | 42"               | 12" X 12"      | 12" X 12"       |
| VL   | SCJ-48P8     | 48"               | 12" X 12"      | 12" X 12"       |