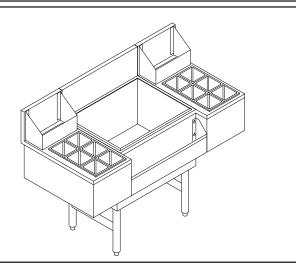

## Casino Jockey Stations

PROJECT \_\_\_\_\_ ITEM NO. \_\_\_\_\_

with 8 circuit cold plate

#### **ALL INCLUSIVE FEATURES**

- Two bottle well boxes each with liquor line chase and removable chimney at rear for easy liquor system installation
- Jockey station ice chest with 8 circuit cold plate
- Built-in speed rail

## Casino Jockey Stations

with 8 circuit cold plate

**ELEVATION** 