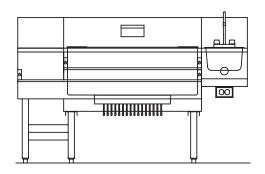

## Rapid Pour Jockey Stations

with 8 circuit cold plate

"D" SERIES 26 1/2" DEEP

**ELEVATION** 