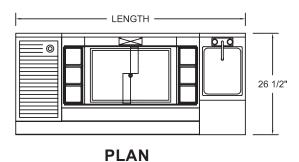

## Rapid Pour Jockey Stations

with 8 circuit cold plate

"D" SERIES 26 1/2" DEEP

**ELEVATION** 