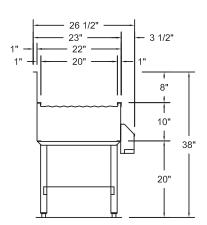

## **VL SERIES**

# RP MODELS

## Rapid Pour Jockey Stations

with 8 circuit cold plate

"D" SERIES 26 1/2" DEEP

**ELEVATION** 