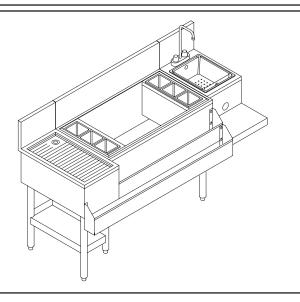

## Rapid Pour Jockey Stations

with 8 circuit cold plate

|           | with o circuit cold plate |  |  |
|-----------|---------------------------|--|--|
| PROJECT   |                           |  |  |
| ITEM NO   |                           |  |  |
| QTY       |                           |  |  |
| MODEL NO. |                           |  |  |

#### **ALL INCLUSIVE FEATURES**

- Recessed glass storage drainboard with under shelf
- Jockey station ice chest with 8 circuit cold plate
- Bottle well assemblies
- Condiment tray
- Dump sink with H/C faucet
- Blender station

#### **STANDARD FEATURES**

- ALL WELDED CONSTRUCTION fully welded, ground and polished to form one integral unit; no screws, pop-rivets or solder.
- TOP 18 ga. #304 series, stainless steel.
- FRONT APRON 20 ga. #304 series, stainless steel.
- BACK 20 ga. #304 series, stainless steel.
- BOTTOM 20 ga. #304 series, stainless steel.
- ENDS 20 ga. #304 series, stainless steel.
- BACKSPLASH 18 ga. #304 series, stainless steel.
- ICE CHEST LINER 12-1/2" net deep, 18 gauge #304 series stainless steel all welded with 3/8" radius corners.
- 8 CIRCUIT FAST-FLO SEALED-IN COLD PLATE
- INSULATION polyurethane shot-in-place foam (NO CFC's).
- BOTTLE WELL ASSEMBLIES independent stainless steel housing with individual polypropylene bottle wells.
- ICC sliding ice chest cover