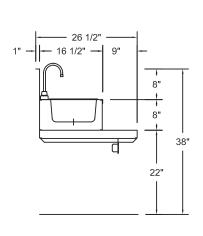

## **VL SERIES**

# RP MODELS

## Rapid Pour Jockey Stations

with 8 circuit cold plate

"D" SERIES 26 1/2" DEEP

**ELEVATION** 