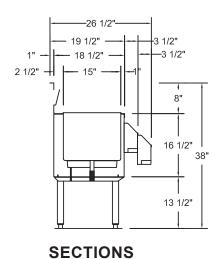

## **VL SERIES**

# RP MODELS

## Rapid Pour Jockey Stations

with 8 circuit cold plate

"D" SERIES 26 1/2" DEEP

**ELEVATION** 