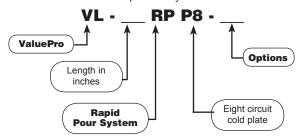

| LINE | MODEL   | LENGTH |
|------|---------|--------|
| VL   | RP-48P8 | 48"    |
| VL   | RP-48P8 | 48"    |

For Rapid Pour less Cold Plate, drop P8 from end of model number, ex: RP-48

#### **Model Number Guide**

Use this guide to create the model specific to your needs.