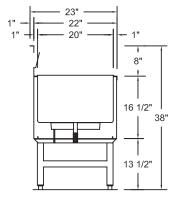

#### "D" SERIES (23" DEEP)

| LINE | MODEL   | LENGTH |
|------|---------|--------|
| VL   | DJ-24P8 | 24"    |
| VL   | DJ-30P8 | 30"    |
| VL   | DJ-36P8 | 36"    |
| VL   | DJ-42P8 | 42"    |
| VL   | DJ-48P8 | 48"    |

"D" SERIES 23" DEEP

**PLAN** 

ELEVATION SECTION