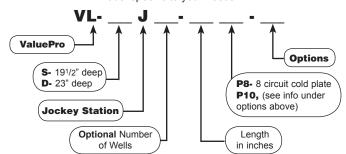

## **Model Number Guide**

Use this guide to create the model specific to your needs.

#### "S" SERIES (19 1/2" DEEP)

| LINE | MODEL   | LENGTH |
|------|---------|--------|
| VL   | SJ-24P8 | 24"    |
| VL   | SJ-30P8 | 30"    |
| VL   | SJ-36P8 | 36"    |
| VL   | SJ-42P8 | 42"    |
| VL   | SJ-48P8 | 48"    |

#### "D" SERIES (23" DEEP)

| LINE | MODEL   | LENGTH |
|------|---------|--------|
| VL   | DJ-24P8 | 24"    |
| VL   | DJ-30P8 | 30"    |
| VL   | DJ-36P8 | 36"    |
| VL   | DJ-42P8 | 42"    |
| VL   | DJ-48P8 | 48"    |

For Jockey Station less Cold Plate, drop P8 from end of model number example: SJ12-48

### **OPTIONS**

| CB | full cabinet base | with removable |
|----|-------------------|----------------|
|    | hinged doors      |                |

- □ **18X-----** 18" deep ice chest
- ☐ P10------ 10 circuit cold plate
- ☐ P12-----12 circuit cold plate (30" & up D series)
- ☐ **CR-# -----** condiment rail (specify # of pans)
- ☐ **IP** ----ice partition
- ☐ **PRF** ----- perforated bottom plate (only in non-cold plate units)
- ☐ ICC-# ----- stainless steel sliding chest cover (# = specify width of opening in inches between bottle wells)
- ☐ **BLC24----** 24" liquor line chase in splash