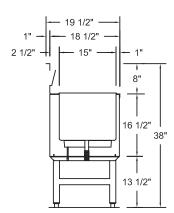

#### "S" SERIES (19 1/2" DEEP)

| LINE | MODEL   | LENGTH |
|------|---------|--------|
| VL   | SJ-24P8 | 24"    |
| VL   | SJ-30P8 | 30"    |
| VL   | SJ-36P8 | 36"    |
| VL   | SJ-42P8 | 42"    |
| VL   | SJ-48P8 | 48"    |

# SJ & DJ

**MODELS** 

Jockey Station Ice Chest

with 8 circuit cold plate

"S" SERIES 19 1/2" DEEP

**PLAN** 

**ELEVATION** 

**SECTION** 