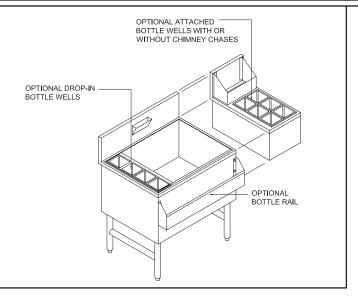

# Jockey Station Ice Chest

with 8 circuit cold plate

| PROJECT   |  |
|-----------|--|
| ITEM NO   |  |
| QTY       |  |
| MODEL NO. |  |

### **STANDARD FEATURES**

- ALL WELDED CONSTRUCTION fully welded, ground and polished to form one integral unit; no screws, pop-rivets or solder.
- TOP 18 ga. #304 series, stainless steel.
- FRONT APRON 20 ga. #304 series, stainless steel.
- BACK 20 ga. #304 series, stainless steel.
- BOTTOM 20 ga. #304 series, stainless steel.
- ENDS 20 ga. #304 series, stainless steel.
- BACKSPLASH 18 ga. #304 series, stainless steel.
- ICE CHEST LINER 12-1/2" net deep, 18 gauge #304 series stainless steel all welded with 3/8" radius corners.
- 8 CIRCUIT FAST-FLO SEALED-IN COLD PLATE
- INSULATION polyurethane shot-in-place foam (NO CFC's).
- **BEVERAGE LINE ACCESS CHASE IN SPLASH**
- ICC sliding ice chest cover

### **OPTIONS**

| CB | full cabinet base | with removable |
|----|-------------------|----------------|
|    | hinged doors      |                |

- □ **18X-----** 18" deep ice chest
- ☐ P10------ 10 circuit cold plate
- ☐ P12-----12 circuit cold plate (30" & up D series)
- ☐ **CR-# -----** condiment rail (specify # of pans)
- ☐ **IP** ----ice partition
- ☐ **PRF** ----- perforated bottom plate (only in non-cold plate units)
- ☐ ICC-# ----- stainless steel sliding chest cover (# = specify width of opening in inches between bottle wells)
- ☐ **BLC24----** 24" liquor line chase in splash