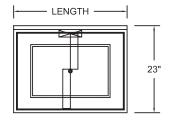

#### "D" SERIES (23" DEEP)

| LINE | MODEL   | LENGTH |
|------|---------|--------|
| VL   | DJ-24P8 | 24"    |
| VL   | DJ-30P8 | 30"    |
| VL   | DJ-36P8 | 36"    |
| VL   | DJ-42P8 | 42"    |
| VL   | DJ-48P8 | 48"    |

"D" SERIES 23" DEEP

**PLAN** 

ELEVATION SECTION