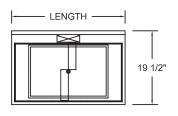

# SJ & DJ

**MODELS** 

Jockey Station Ice Chest

with 8 circuit cold plate

"S" SERIES 19 1/2" DEEP

**PLAN** 

**ELEVATION** 

**SECTION** 

"D" SERIES 23" DEEP

**PLAN** 

ELEVATION SECTION