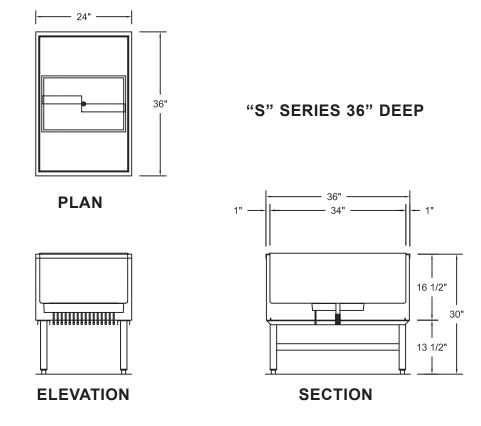

#### **"S" SERIES**

| LINE | MODEL    | LENGTH | DEPTH | ICE CAP. |
|------|----------|--------|-------|----------|
| VL   | SPT-24P8 | 24"    | 36"   | 150      |

For Pass-Thru less Cold Plate, drop P8 from end of model number, ex: SPT-48  $\,$ 