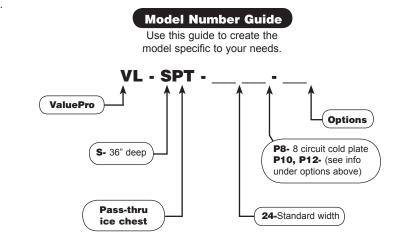

# SPT MODELS

Pass-Thru Ice Chest

|           | with 8 circuit cold plate |  |  |
|-----------|---------------------------|--|--|
| PROJECT _ |                           |  |  |
| ITEM NO.  |                           |  |  |
| QTY       |                           |  |  |
| MODEL NO. |                           |  |  |

#### **"S" SERIES**

| LINE | MODEL    | LENGTH | DEPTH | ICE CAP. |
|------|----------|--------|-------|----------|
| VL   | SPT-24P8 | 24"    | 36"   | 150      |

For Pass-Thru less Cold Plate, drop P8 from end of model number, ex: SPT-48  $\,$ 

### **OPTIONS**

- □ **CB**--------full cabinet base with removable hinged doors
- □ **P10-----** 10 circuit cold plate
- P12------ 12 circuit cold plate
- CR-# ----- condiment rail (specify # of pans)
- □ SBC-3 ----- 3 bottle well unit
- SBC-4 ----- 4 bottle well unit
- SBC-6 ----- 6 bottle well unit
- SBC-8 ----- 8 bottle well unit
- SBC-6C--- 6 bottle well unit w/ chimney
- SBC-3C--- 3 bottle well unit w/ chimney
- PRF ------ perforated bottom plate (only in non-cold plate units)
- □ M------ customized

# SPT MODELS

Pass-Thru Ice Chest

with 8 circuit cold plate