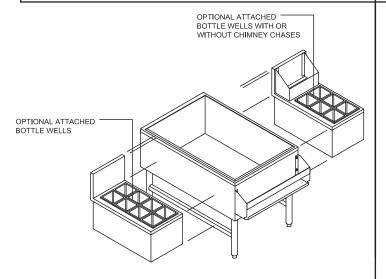

### **OPTIONS**

- □ **CB**--------full cabinet base with removable hinged doors
- □ **P10-----** 10 circuit cold plate
- P12------ 12 circuit cold plate
- CR-# ----- condiment rail (specify # of pans)
- □ SBC-3 ----- 3 bottle well unit
- SBC-4 ----- 4 bottle well unit
- SBC-6 ----- 6 bottle well unit
- SBC-8 ----- 8 bottle well unit
- SBC-6C--- 6 bottle well unit w/ chimney
- SBC-3C--- 3 bottle well unit w/ chimney
- PRF ------ perforated bottom plate (only in non-cold plate units)
- □ M------ customized