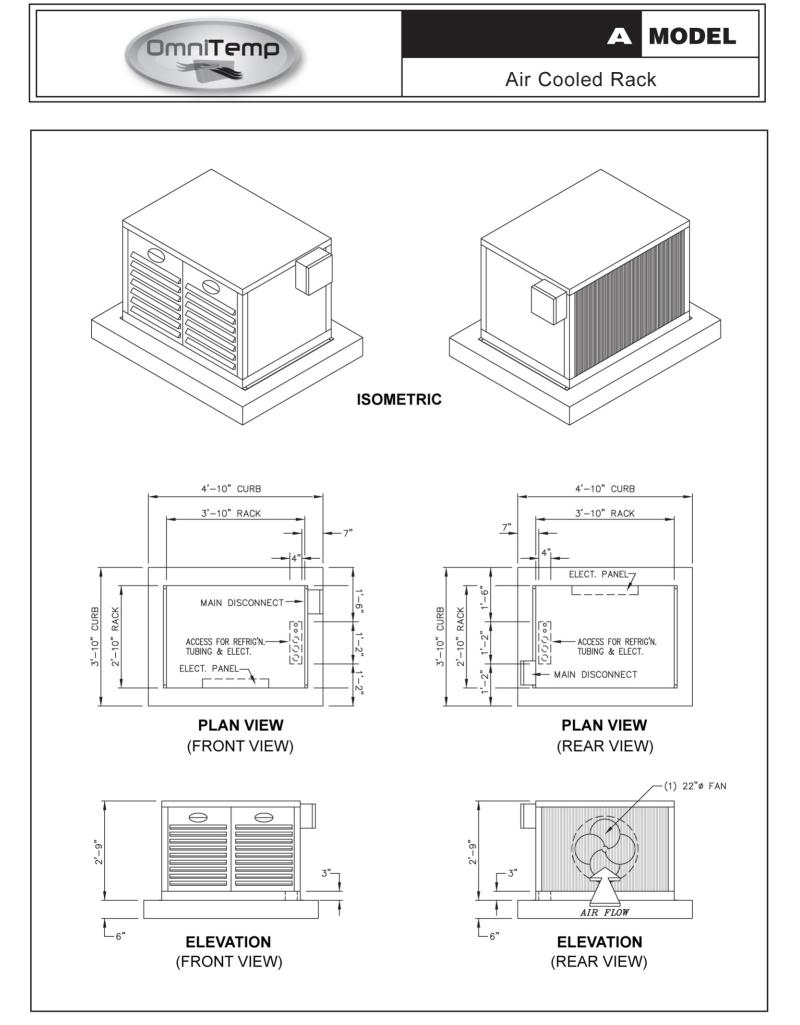

## Air Cooled Rack

## **STANDARD FEATURES**

- UL Listed Indoor or Outdoor Refrigeration Unit (Air & Water)
- Ambient Engineered Aluminum Fin, Rifled Tubing Multi-Circuited Condenser (Air)
- Horizontal or Vertical Condenser Air Discharge (Air)
- Main Fuse Disconnect (Air & Water) Indoor or Outdoor
- Fully Insulated Suction Line (Air & Water)
- Internal Pitch Pocket Accommodation for Refrigeration Lines and Electrical Connections (Air)
- Refrigeration and Water line connections stubbed-out to roof of unit (Water)
- Individual Water Shut-off Valves located on main water manifold (Water)
- Strainer located in Main Water Line (Water)
- Properly Sized Receivers for 100% Pump-down (Air & Water)
- Sight-glasses, Liquid Line Filters/Driers, Dual Pressure Controls and Defrost Time Clocks (Air & Water)
- Suction Accumulators on all Low Temps (Air & Water)
- Vibration Eliminators on Semi-Hermetic Only (Air & Water)
- One Year Parts Only Warranty (Air & Water)
- 90 Day Labor Warranty

## OPTIONS

- 460v Operation (Air & Water)
- Suction Line Filters, Inline or Removable Core Available (Air & Water)
- Super-Hoses (Air & Water)
- Cold Weather Protection (Air)
- Emergency Water By-Pass (Water)
- Ice Machine Condenser Circuits (Air)
- Copper Condenser for Extended Life (Air)
- Stainless Steel Housing (Air & Water)
- 50 Cycle Operation for Export Projects (Air & Water)
- Prison Package (Air & Water)
- Heat Reclaim (Air & Water)
- Four Year Extended Compressor Warranty
- One Year Labor Warranty