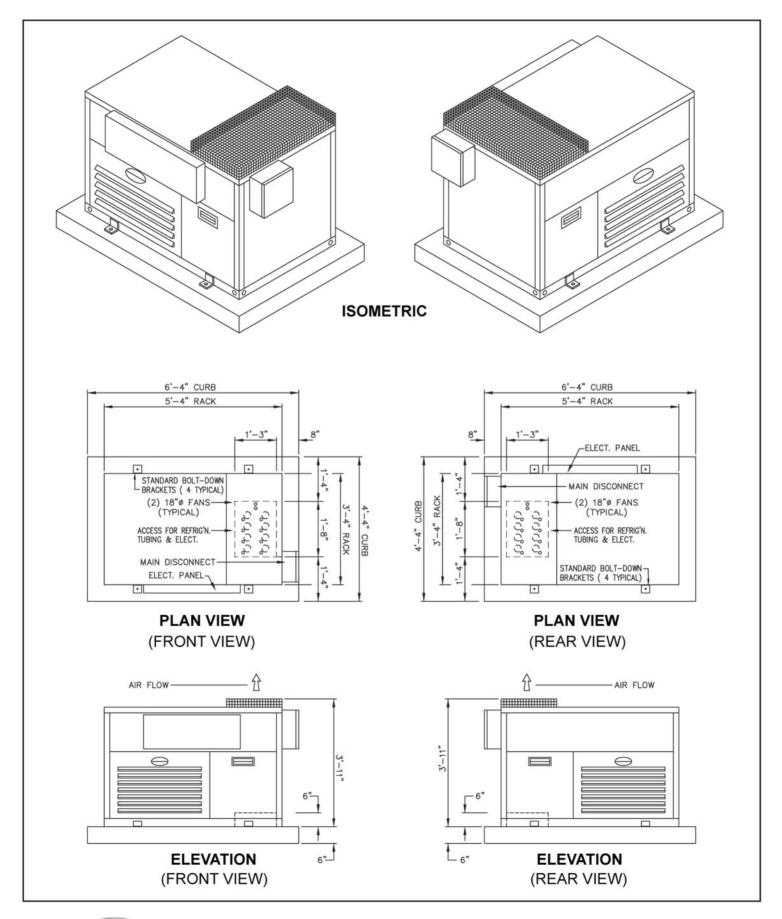

## **C** MODEL

### Air Cooled Rack

#### STANDARD FEATURES

- ETL Listed package with main fused disconnect.
- Weather-proof enclosure with powder coated finish.
- Insulated suction lines back to all compressors.
- Plastic isolation bushings for copper-to-metal contact preventing leakage.
- Vertical air discharge for either ground or rooftop application.
- Off-cycle time clocks on walk-in coolers for positive air defrost.
- One-year parts warranty.
- Properly sized receivers, slight glasses, liquid line filters, driers, dual pressure controls, headmaster valves, defrost time clocks, contactors, breakers are all pre-piped and pre-wired, shipped under 100 psi dry nitrogen pressure and electrically tested and started.
- Vibration eliminators on suction and discharge lines (semi-hermetic only).
- Constant air flow across compressor bodies for added efficiency and compressor life.

# MODEL