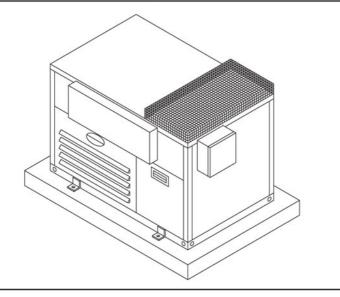

## **C** MODEL

### Air Cooled Rack

#### STANDARD FEATURES

- ETL Listed package with main fused disconnect.
- Weather-proof enclosure with powder coated finish.
- Insulated suction lines back to all compressors.
- Plastic isolation bushings for copper-to-metal contact preventing leakage.
- Vertical air discharge for either ground or rooftop application.
- Off-cycle time clocks on walk-in coolers for positive air defrost.
- One-year parts warranty.
- Properly sized receivers, slight glasses, liquid line filters, driers, dual pressure controls, headmaster valves, defrost time clocks, contactors, breakers are all pre-piped and pre-wired, shipped under 100 psi dry nitrogen pressure and electrically tested and started.
- Vibration eliminators on suction and discharge lines (semi-hermetic only).
- Constant air flow across compressor bodies for added efficiency and compressor life.